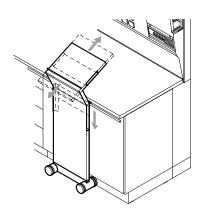

## Intended use

■ Inclined desk that can be moved on a laboratory work bench

## Design

| Design characteristics |                                                                                        |
|------------------------|----------------------------------------------------------------------------------------|
| Construction           | Sliding element on 4 wheels                                                            |
|                        | Fastened to a sliding rail on the laboratory work bench with an adjustable writing pad |